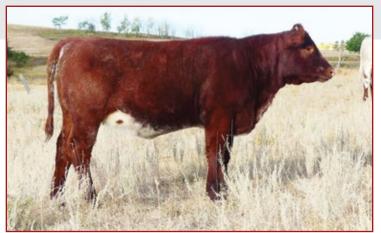

#### **Red Polled Heifer Calf** LOT 33 PAINTEARTH ROSEY 104K

X-[CAN]F702114 TLO 104K 17/01/2022

**FVF SHAKIRA 125S** 

PAINTEARTH EARL 59E PAINTEARTH ROSEY 4G GAR-LIND ROSEY 25W

EIONMOR IDEAL 82T PROSPECT HILL IDEAL'S DYNAMITE EIONMOR ROSEBLOOM 53S ALTA CEDAR SIGNATURE 99L **FVF NICOLETTE 513N** DF GOLD EAGLE 0019 MCQUEEN-VUE'S HAPPY GO LUCKY SASKVALLEY ROUGHNECK 154R GAR-LIND ROSEY 25J

Tracy purchased 104J's dam in the 4'S Company sale a few years ago and we are proud to see some progeny from this cow go into the sale. These females are good milkers, and easy keepers.