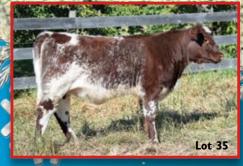

# LOT 35

## **Roan Polled Heifer Calf** PFF KARMA 18K

X-[CAN]F701984

PHS 18K 14/03/2022 SASKVALLEY WHOLESALE 114W SASKVALLEY YESTERDAY 116Y SASKVALLEY ROSE 43W PFF YESTERDAY'S GONGSHOW IG

SHAROM ESTHER 3E BALMORAL OAKS BEAU 12B **PROSPECT HILL DEVA BEAUTY 22D PROSPECT HILL BEAUTY 45B** 

MATLOCK LSR RJ 59Z SHAROM SUGAR COOKIE 15C JT YZERMAN 99Y BALMORAL OAKS XENIA 6X BALMORAL OAKS EAGLE 9X SIX S SHANIA 52S

This flashy redneck roan would make an excellent junior project. This is our first time offering a Prospect Hill Deva Beauty 22D daughter. These are easy keeping, good uddered and maternal females. She is halter broke and comes with some impressive genetics behind her. You don't want to overlook this one!