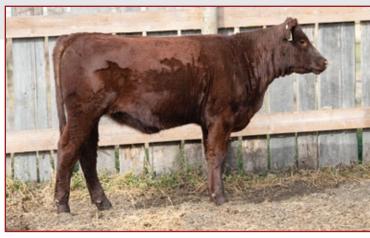

## Red Polled Bred Heifer PFF PEGGY SUE 6J

#### X-[CAN]F700800 CEP 6J 26/01/2021

EIONMOR IDEAL 91Z PROSPECT HILL IDEAL'S DYNAMITE EIONMOR ROSEBLOOM 53S ALTA CEDAR SIGNATURE 99L FVF SHAKIRA 125S

#### **BALMORAL OAKS EAGLE 9X PROSPECT HILL OAKLEY 9B** MATLOCK HSV PEGGY 29Y

FVF NICOLETTE 513N MURIDALE HUEY 8U BALMORAL OAKS DORIS 1U HORSESHOE VALLEY SIMCOE LAD 8S MATLOCK RR PEGGY 61T

6] is a larger framed heifer stemming from one of our most prominent cow families, they are heavy milkers and are easy keeping cows. We admire Peggy Sue for her length of body, ability to move out effortlessly and her temperament. She is coming straight from the keeper pen and we are only selling due to having a shortage of feed this year, our loss is your gain!