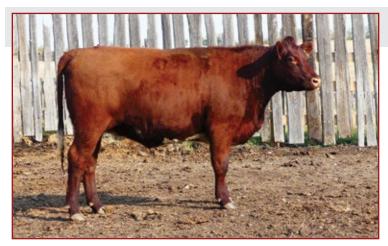

#### **Roan Polled Bred Heifer** LOT 3 PAINTEARTH MAIDEN 2J ET

#### X-[CAN]F700672 HAS 2J 13/02/2021

WAUKARU ORION 2047 ET HC BLUEBOOK 22B HC FL SPARKLE DELIGHT 2X

BUTTERFIELD LOOSE CANNON 13L **BUTTERFIELD MAIDEN 18S BUTTERFIELD MAIDEN 36J** 

This is an embryo heifer sire by Bluebook and out of Butterfield Maiden 18S. 18S was bought as a heifer calf at a Phil Butterfield Production Sale. This cow has produced many greats, including Paintearth Chester. We have high hopes for these offspring. Her full sister was Grand Champion at the Alberta Jackpot this past summer.

Pasture exposed to Sharom Hemdal 9H May 2 to June 20.

Paintearth has been producing quality Shorthorns since 1974

PAINTEARTH MAIDEN 61E

WAUKARU PATENT 8161

**BUTTERFIELD DORA 18F** 

WAUKARU 464 RED NAN 814 ET