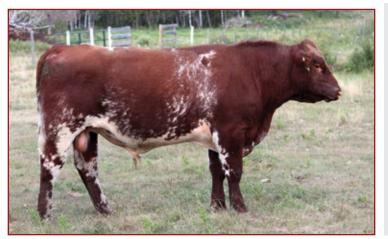

#### **Red with White Markings Scurred Bred Heifer** LOT 26 MAJESTIC FOOLS GOLD 68J

X-[CAN]F701324 JAO 68J 28/01/2021

LEHNE MEAT LOAF 12D LEHNE GENSET 116F LEHNE ALICE 16D

HC BANKROLL 21B **MAJESTIC FOOLS GOLD 41F** MAJESTIC GOLD TEQUILA 6Y

KAMILAROI MEAT PACKER HILL HAVEN MISS HAPPY 12Y **UPHILL GUSSY 24Y** LEHNE ALICE 16B HC FL TOUCHDOWN 123T HC MYRTLE BO 10U **GLENFORD PETE 63U** MAJESTIC JULIE'S TEQUILA 15T

Another correct, moderate, big ribbed heifer. We can't say enough about the females that Lehne Genset has left us. This heifer will be an asset to any herd

Al'ed to JSF Big Ticket April 12th. Observed bred May 2nd to Glenford Hard Rock 27H. Pasture exposed to Glenford Hard Rock 27H April 23rd to July 30th

LOT 27