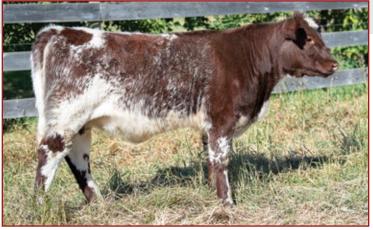

#### **Red with White Markings Scurred Bred Heifer** LOT 26 MAJESTIC FOOLS GOLD 68J

X-[CAN]F701324 JAO 68J 28/01/2021

LEHNE MEAT LOAF 12D LEHNE GENSET 116F LEHNE ALICE 16D

HC BANKROLL 21B **MAJESTIC FOOLS GOLD 41F** MAJESTIC GOLD TEQUILA 6Y

KAMILAROI MEAT PACKER HILL HAVEN MISS HAPPY 12Y **UPHILL GUSSY 24Y** LEHNE ALICE 16B HC FL TOUCHDOWN 123T HC MYRTLE BO 10U **GLENFORD PETE 63U** MAJESTIC JULIE'S TEQUILA 15T

Another correct, moderate, big ribbed heifer. We can't say enough about the females that Lehne Genset has left us. This heifer will be an asset to any herd

Al'ed to JSF Big Ticket April 12th. Observed bred May 2nd to Glenford Hard Rock 27H. Pasture exposed to Glenford Hard Rock 27H April 23rd to July 30th

LOT 27