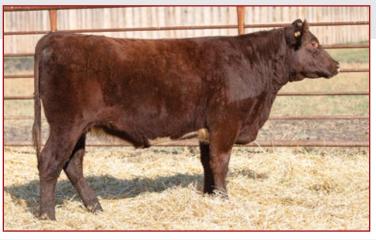

#### **Red with White Markings Scurred Bred Heifer** LOT 26 MAJESTIC FOOLS GOLD 68J

X-[CAN]F701324 JAO 68J 28/01/2021

LEHNE MEAT LOAF 12D LEHNE GENSET 116F LEHNE ALICE 16D

HC BANKROLL 21B **MAJESTIC FOOLS GOLD 41F** MAJESTIC GOLD TEQUILA 6Y

KAMILAROI MEAT PACKER HILL HAVEN MISS HAPPY 12Y **UPHILL GUSSY 24Y** LEHNE ALICE 16B HC FL TOUCHDOWN 123T HC MYRTLE BO 10U **GLENFORD PETE 63U** MAJESTIC JULIE'S TEQUILA 15T

Another correct, moderate, big ribbed heifer. We can't say enough about the females that Lehne Genset has left us. This heifer will be an asset to any herd

Al'ed to JSF Big Ticket April 12th. Observed bred May 2nd to Glenford Hard Rock 27H. Pasture exposed to Glenford Hard Rock 27H April 23rd to July 30th

LOT 27