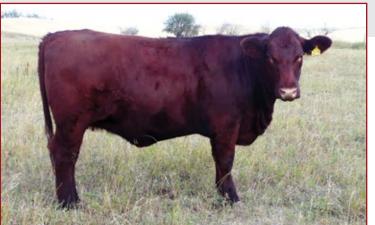

### **Red Polled Bull** LOT 2 PAINTEARTH KAHN 42K X-[CAN]M485731 HAS 42K 13/02/2022

SASKVALLEY RAMROD 155R

**PAINTEARTH FARO 45F** PAINTEARTH DUCHESS 34C

LEHNE BRIGGS 62Z **PAINTEARTH SINDY 43C** GAR-LIND MAX'S SINDY 43K MURIDALE MASTER 24M SASKVALLEY DARLING 70M **EIONMOR IDEAL 69A** PAINTEARTH DUCHESS 34R MURIDALE BRIGGS 86W PAINTEARTH MAID 62S SRS PIT STOP 7F GAR-LIND SINDY'S DELIGHT 11E

Sired by Paintearth Faro and out of another Sindy cow (one of my favorite cows). We have re-tained last years heifer from this cow. Birth wt. 88 lb.