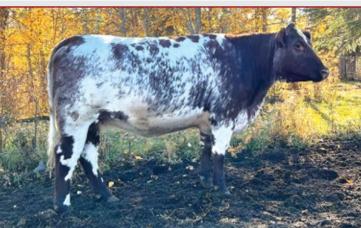

## White Polled Bull STARBRIGHT BEDROCK 5J

X-[CAN]M485225 SC 5] 18/01/2021 BW 74 lbs

HC MIST'S RETURN 13R **STARBRIGHT GOOSE 10G** STARBRIGHT VANILLA'S ECHO 2E

HIGHFIELD IRISH MIST WAYMAR J&J STRAWBERRY 96 SASKVALLEY PIONEER 126P STARBRIGHT VANILLA 4W MURIDALE BUSTER 14K SBF WHR JANET 65Z FF SNOW 3E SILVERWILLOW NICKIE ROSEY 11C MURIDALE NICKEL 24Z SILVERWILLOW NICKIE ROSEY 11C SILVERWILLOW TRANS ROSEY 25W