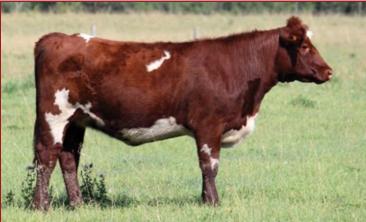

#### Red with White Markings Polled Bred Heifer LOT 28 **MAJESTIC MINNIE 27J**

X-[CAN]F701326 JAO 27J 11/01/2021

STAR P HARDROCK 33E **GLENFORD HARDROCK 48G GLENFORD PATSY 22E** 

MAJESTIC MINNIE 15G

LEHNE MINNIE 13D

MURIDALE GRANITE 50Y STAR P ANNIE 10S GLENFORD JUST RIGHT 20Z **GLENFORD PATSY 30A** SASKVALLEY YOUNGBLOOD 93Y SASKVALLEY DYNAMITE 258D SASKVAI LEY PATSY 38Z ALTA CEDAR ULTIMATE 130K **KENLENE TARABETH 1T** 

This heifer has made many friends over her time growing here. A heifer that has so much to offer! She has nice feminine front with a massive wide top. She is super easy moving as well. This is a heifer that will raise you some awesome calves.

Observed bred April 25th to Glenford Hard Rock 27H. Pasture exposed to Glenford Hard Rock 27H April 23rd to July 30th.