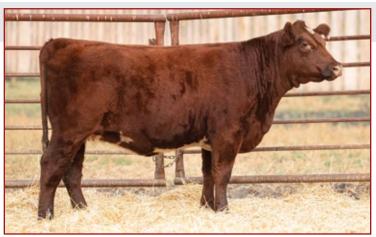

#### Red with White Markings Polled Bred Heifer LOT 28 **MAJESTIC MINNIE 27J**

X-[CAN]F701326 JAO 27J 11/01/2021

STAR P HARDROCK 33E **GLENFORD HARDROCK 48G GLENFORD PATSY 22E** 

MAJESTIC MINNIE 15G

LEHNE MINNIE 13D

This heifer has made many friends over her time growing here. A heifer that has so much to offer! She has nice feminine front with a massive wide top. She is super easy moving as well. This is a heifer that will raise you some awesome calves.

Observed bred April 25th to Glenford Hard Rock 27H. Pasture exposed to Glenford Hard Rock 27H April 23rd to July 30th.