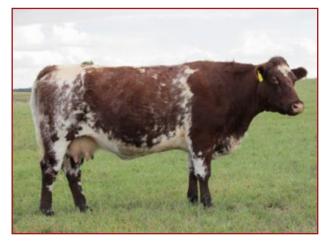

# **MAJESTIC SHORTHORNS**

Lots 25 - 30 Jennifer & Tannor Diegel Jennifer: 403.704.6121 Tannor: 403.741.6740 RRI Bashaw, AB TOB 0H0 Email: j\_orom@hotmail.com

## **Red Horned Bred Heifer** MAJESTIC JEWEL 26J

#### [CAN]F701325 JAO 26J 10/01/2021

LEHNE MEAT LOAF 12D LEHNE GENSET 116F LEHNE ALICE 16D

HC BANKROLL 21B **MAJESTIC HOT FLAME 46F** MAJESTIC BOMB GIRL 22B KAMILAROI MEAT PACKER HILL HAVEN MISS HAPPY 12Y **UPHILL GUSSY 24Y** LEHNE ALICE 16B HC FL TOUCHDOWN 123T HC MYRTLE BO 10U **CREEKSIDE SONNY 4Y** SIX S WINONA 34W

Moderate framed, correct and thick. This heifer is the kind you want in your herd. We have a full sister that is a carbon copy of this heifer so we have decided to offer her.

Al'ed to JSF Big Ticket April 20th and pasture exposed to Glenford Hard Rock 27H April 23rd to July 30th.