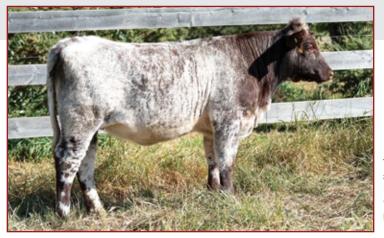

# LOT 38

# **Roan Polled Heifer Calf** PFF KARISMA 14K

EIONMOR IDEAL 82T EIONMOR ROSEBLOOM 53S ALTA CEDAR SIGNATURE 99L

PROSPECT HILL WISE MAE 32W

SHAROM WOLVERINE 38W

**FVF NICOLETTE 513N** LAKESIDE RIPPER 901

MATLOCK SUGAR 31S

#### X-[CAN]F701982 PHS 14K 22/02/2022

**EIONMOR IDEAL 91Z PROSPECT HILL IDEAL'S DYNAMITE FVF SHAKIRA 125S** 

MATLOCK LSR RJ 59Z **SHAROM ESTHER 3E** SHAROM SUGAR COOKIE 15C

This Ideal's Dynamite daughter is a powerhouse with massive volume and muscling. She does not give up any depth despite her length of body. Her dam is a no miss cow that has raised our herdsire, PFF Yesterday's Gongshow, and a number of females that have been retained for our program or have earned their place in the sale pen. She is halter broke.