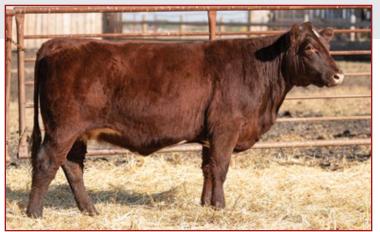

## **Red Horned Bred Heifer** MAJESTIC JEWEL 26J

Moderate framed, correct and thick. This heifer is the kind you want in your herd. We have a full sister that is a carbon copy of this heifer so we have decided to offer her.

Al'ed to JSF Big Ticket April 20th and pasture exposed to Glenford Hard Rock 27H April 23rd to July 30th.