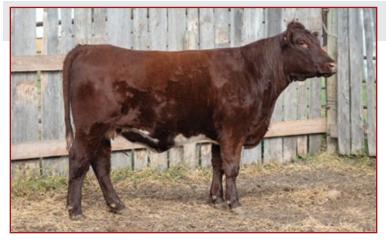

# LOT 30

**Red Polled Heifer Calf** MAJESTICALICE 47K

X-[CAN]F701921 JAO 47K 21/01/2022

STAR P HARDROCK 33E **GLENFORD HARD ROCK 27H GLENFORD PATSY 56E** 

SASKVALLEY DYNAMITE 258D **MAJESTIC ALICE 18G** LEHNE ALICE 16D

MURIDALE GRANITE 50Y STAR P ANNIE 10S STAR P CRIMSON WAVE 29A GLENFORD PATSY 3A SASKVALLEY YOUNGBLOOD 93Y SASKVALLEY PATSY 38Z **UPHILL GUSSY 24Y** LEHNE ALICE 16B

Another Alice female that shows just how good that maternal line is. This heifer calf probably should have been in the show ring this fall. She is flat out good. She has awesome shape and a sweetheart front end. Also sired by Glenford Hard Rock 27H.