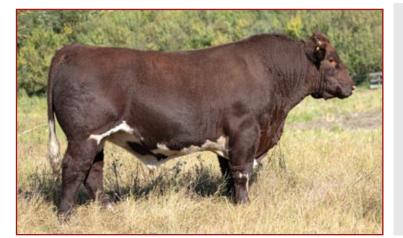

## **Red Horned Bred Heifer** MAJESTIC JEWEL 26J

#### [CAN]F701325 JAO 26J 10/01/2021

LEHNE MEAT LOAF 12D LEHNE GENSET 116F LEHNE ALICE 16D

HC BANKROLL 21B **MAJESTIC HOT FLAME 46F** MAJESTIC BOMB GIRL 22B KAMILAROI MEAT PACKER HILL HAVEN MISS HAPPY 12Y **UPHILL GUSSY 24Y** LEHNE ALICE 16B HC FL TOUCHDOWN 123T HC MYRTLE BO 10U **CREEKSIDE SONNY 4Y** SIX S WINONA 34W

Moderate framed, correct and thick. This heifer is the kind you want in your herd. We have a full sister that is a carbon copy of this heifer so we have decided to offer her.

Al'ed to JSF Big Ticket April 20th and pasture exposed to Glenford Hard Rock 27H April 23rd to July 30th.