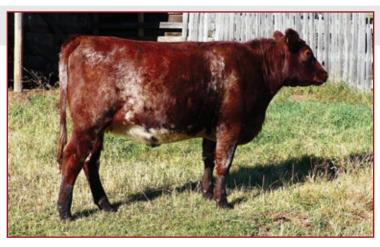

Bred mid May to Paintearth Guardian 9G Pasture exposed till July 1.

X-[CAN]F700606 HAS I3J 06/02/2021

SASKVALLEY PIONEER 126P PAINTEARTH GUARDIAN 7G ET **BUTTERFIELD MAIDEN 18S** 

**PAINTEARTH LILLIAN 69G** 

PAINTEARTH LILLIAN 69Y

SASKVALLEY VICTORIA 8J BUTTERFIELD LOOSE CANNON 13L **BUTTERFIELD MAIDEN 36J** KENBAR WHITE EXPANSION PAINTEARTH WHITE ELEPHANT 47E PAINTEARTH DEE 47B PAINTEARTH SOLUTION 9S PAINTEARTH LILLIAN 73S

SASKVALLEY NAVAJO 153M

A beautiful heifer I originally planned to keep. I had to let her go to keep up the numbers for the sale.

Bred May 12 to Sharom Hemdal 9H. Pasture exposed till June 20