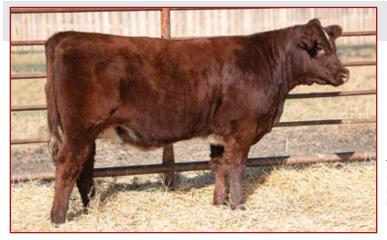

# LOT 30

**Red Polled Heifer Calf** MAJESTICALICE 47K

X-[CAN]F701921 JAO 47K 21/01/2022

STAR P HARDROCK 33E **GLENFORD HARD ROCK 27H GLENFORD PATSY 56E** 

SASKVALLEY DYNAMITE 258D **MAJESTIC ALICE 18G** LEHNE ALICE 16D

MURIDALE GRANITE 50Y STAR P ANNIE 10S STAR P CRIMSON WAVE 29A GLENFORD PATSY 3A SASKVALLEY YOUNGBLOOD 93Y SASKVALLEY PATSY 38Z **UPHILL GUSSY 24Y** LEHNE ALICE 16B

Another Alice female that shows just how good that maternal line is. This heifer calf probably should have been in the show ring this fall. She is flat out good. She has awesome shape and a sweetheart front end. Also sired by Glenford Hard Rock 27H.