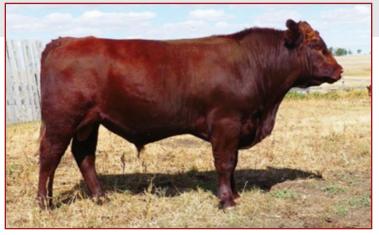

Al'd to Muridale Phantom 10F on June 25. Pasture exposed to Glenford De Niro 49| June 29 - Aug 10.

LOT 40

## Red Polled Bull SIX S DAILYTIMES 80K

KL DOUBLE ROSE

SASKVALLEY ROUGHNECK 154R

WAUKARU GOLD ELEMENT 156

MURIDALE THERMAL ENERGY 15A

SASKVALLEY MYRTLE 83N

SASKVALLEY MAGGIE 73R

CYT DREAM LADY 420-2

#### SCD 80K 12/01/2022 X-[CAN]\*30607

SASKVALLEY TRADITION 106T **JSF TIMES SQUARE 120G ET** KL GOLD ROSE

**BSG PROFITWISE 1767** SHADYBROOK DREAMER 46H CYT DREAM LADY 6113

Our first calf crop of JSF Times Square 120G calves excelled in terms of just being complete, hard to fault breeding stock that stick to the basics so well. On paper, they are progressive high spread cattle with consistent multi-trait excellence. 80K is a bold bodied thick ended bull that travels on a sound set of legs and square hoof wall. Suitable for heifers.