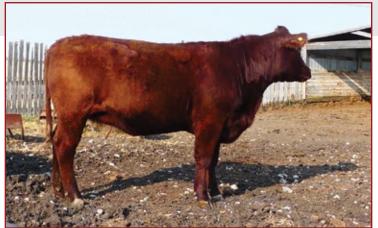

#### Red Polled Bull LOT PAINTEARTH JUNIOR 40J

#### X-[CAN]M484536 HAS 40| 12/02/2021

LEHNE SUPREME 216C **STARBRIGHT FERDINAND 15F** STARBRIGHT ARIEL 15A

PAINTEARTH JIMMY 80Z **PAINTEARTH SINDY 43D** 

PAINTEARTH SINDY 43B

UPHILL GUSSY 24Y CREEKSIDE YOUNG LOVE 16Y DIAMOND SERGEANT YORK 10Y SILVERWILLOW TRANS JULIE 5Y SASKVALLEY WHOLESALE 114W DOUBLE STAR SVR ANGEL CAKE 32X LEHNE BRIGGS 62Z GAR-LIND MAX'S SINDY 43K

This is a super thick bull sire by Starbright Ferdinand and out of a Sindy cow. Virgin bull - Semen tested. Birth wt. 90 lb.