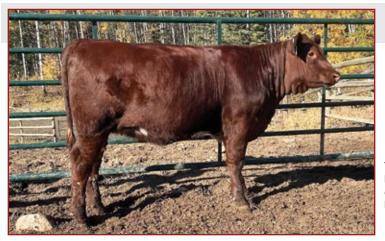

### [CAN]F701314 JAO 67J 27/01/2021

MAJESTIC ALEX 13A MAJESTIC EVEN STEVEN 51E MAJESTIC BOMB GIRL 22B

**UPHILL GUSSY 24Y** 

LEHNE ALICE 16B

**LEHNE ALICE 16D** 

**BIRDTAIL ANNE'S GUS 12X** LAZY H J NITRO JACKIE 25Y **CREEKSIDE SONNY 4Y** SIX S WINONA 34W **BIRDTAIL G GUS 15U** UPHILL SILVER ROSE 1M SASKVALLEY YOSEMITE SAM 3Y LAZY H J RIDER ALICE 16T

The Alice cow family has been a huge asset to our program. They seem to add a little extra performance and growth to their calves. This heifer's dam is a sure pick of anyone that visits.

Al'ed to JSF Big Ticket April 13th. Observed bred May 2nd to Glenford Hard Rock 27H. Pasture exposed to Glenford Hard Rock 27H April 23rd to July 30th.