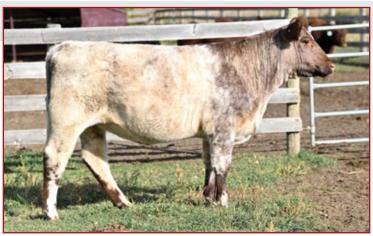

Look forward to seeing you all at the 2022

4's Company Sale

LOT 32

## Red Polled Bred Heifer PFF PEGGY SUE 6J

#### X-[CAN]F700800 CEP 6J 26/01/2021

EIONMOR IDEAL 91Z PROSPECT HILL IDEAL'S DYNAMITE EIONMOR ROSEBLOOM 53S ALTA CEDAR SIGNATURE 99L FVF SHAKIRA 125S

#### **BALMORAL OAKS EAGLE 9X PROSPECT HILL OAKLEY 9B** MATLOCK HSV PEGGY 29Y

FVF NICOLETTE 513N MURIDALE HUEY 8U BALMORAL OAKS DORIS 1U HORSESHOE VALLEY SIMCOE LAD 8S MATLOCK RR PEGGY 61T

6] is a larger framed heifer stemming from one of our most prominent cow families, they are heavy milkers and are easy keeping cows. We admire Peggy Sue for her length of body, ability to move out effortlessly and her temperament. She is coming straight from the keeper pen and we are only selling due to having a shortage of feed this year, our loss is your gain!