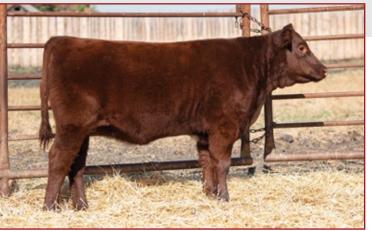

# LOT 30

**Red Polled Heifer Calf** MAJESTICALICE 47K

X-[CAN]F701921 JAO 47K 21/01/2022

STAR P HARDROCK 33E **GLENFORD HARD ROCK 27H GLENFORD PATSY 56E** 

SASKVALLEY DYNAMITE 258D **MAJESTIC ALICE 18G** LEHNE ALICE 16D

MURIDALE GRANITE 50Y STAR P ANNIE 10S STAR P CRIMSON WAVE 29A GLENFORD PATSY 3A SASKVALLEY YOUNGBLOOD 93Y SASKVALLEY PATSY 38Z **UPHILL GUSSY 24Y** LEHNE ALICE 16B

Another Alice female that shows just how good that maternal line is. This heifer calf probably should have been in the show ring this fall. She is flat out good. She has awesome shape and a sweetheart front end. Also sired by Glenford Hard Rock 27H.