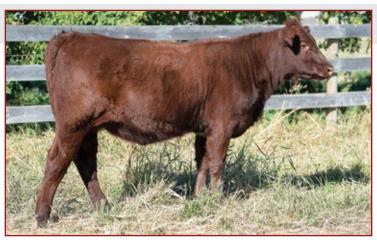

#### Red with White Markings Polled Bred Heifer LOT 28 **MAJESTIC MINNIE 27J**

X-[CAN]F701326 JAO 27J 11/01/2021

STAR P HARDROCK 33E **GLENFORD HARDROCK 48G GLENFORD PATSY 22E** 

MAJESTIC MINNIE 15G

LEHNE MINNIE 13D

MURIDALE GRANITE 50Y STAR P ANNIE 10S GLENFORD JUST RIGHT 20Z **GLENFORD PATSY 30A** SASKVALLEY YOUNGBLOOD 93Y SASKVALLEY DYNAMITE 258D SASKVAI LEY PATSY 38Z ALTA CEDAR ULTIMATE 130K **KENLENE TARABETH 1T** 

This heifer has made many friends over her time growing here. A heifer that has so much to offer! She has nice feminine front with a massive wide top. She is super easy moving as well. This is a heifer that will raise you some awesome calves.

Observed bred April 25th to Glenford Hard Rock 27H. Pasture exposed to Glenford Hard Rock 27H April 23rd to July 30th.