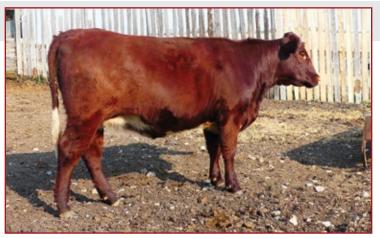

## **Red Horned Bred Heifer** MAJESTIC JEWEL 26J

Moderate framed, correct and thick. This heifer is the kind you want in your herd. We have a full sister that is a carbon copy of this heifer so we have decided to offer her.

Al'ed to JSF Big Ticket April 20th and pasture exposed to Glenford Hard Rock 27H April 23rd to July 30th.