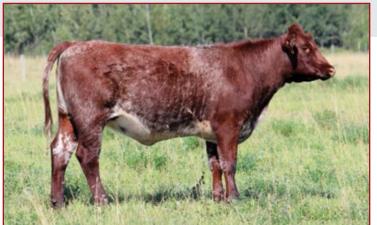

# **MAJESTIC SHORTHORNS**

Lots 25 - 30 Jennifer & Tannor Diegel Jennifer: 403.704.6121 Tannor: 403.741.6740 RRI Bashaw, AB TOB 0H0 Email: j\_orom@hotmail.com

## **Red Horned Bred Heifer** MAJESTIC JEWEL 26J

Moderate framed, correct and thick. This heifer is the kind you want in your herd. We have a full sister that is a carbon copy of this heifer so we have decided to offer her.

Al'ed to JSF Big Ticket April 20th and pasture exposed to Glenford Hard Rock 27H April 23rd to July 30th.