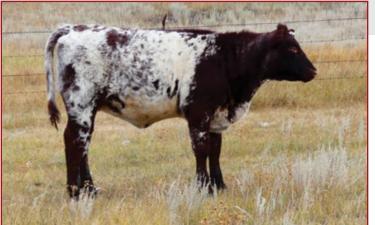

## Roan Polled Bred Heifer STARBRIGHT JADE 33J

X-[CAN]F701083 ERN 33J 21/02/2021

UPHILL GUSSY 24Y LEHNE COMPLETE 62C PAINTEARTH MAID 62S

GLENFORD TURBO 25B

STARBRIGHT ARIEL 15A

**STARBRIGHT DESTINY 16D** 

BIRDTAIL G GUS 15U UPHILL SILVER ROSE 1M GLEN HOLLOW IMPACTER 113M KENMAR MAID 62N GLENFORD TURBO 25Z GLENFORD ROSE 1Z DIAMOND SERGEANT YORK 10Y SILVERWILLOW TRANS JULIE 5Y

Fancy roan, excellent temperament , comes from highly maternal lines excelling in calving ease. Docile and a pleasure to handle.

Pasture exposed to Starbright Bedrock 5J May 1-Aug 25/22