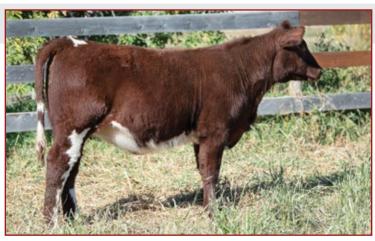

### [CAN]F701314 JAO 67J 27/01/2021

MAJESTIC ALEX 13A MAJESTIC EVEN STEVEN 51E MAJESTIC BOMB GIRL 22B

**UPHILL GUSSY 24Y** 

LEHNE ALICE 16B

**LEHNE ALICE 16D** 

**BIRDTAIL ANNE'S GUS 12X** LAZY H J NITRO JACKIE 25Y **CREEKSIDE SONNY 4Y** SIX S WINONA 34W **BIRDTAIL G GUS 15U** UPHILL SILVER ROSE 1M SASKVALLEY YOSEMITE SAM 3Y LAZY H J RIDER ALICE 16T

The Alice cow family has been a huge asset to our program. They seem to add a little extra performance and growth to their calves. This heifer's dam is a sure pick of anyone that visits.

Al'ed to JSF Big Ticket April 13th. Observed bred May 2nd to Glenford Hard Rock 27H. Pasture exposed to Glenford Hard Rock 27H April 23rd to July 30th.