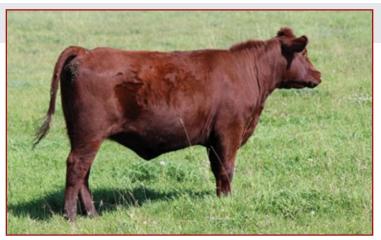

#### **Red with White Markings Scurred Bred Heifer** LOT 26 MAJESTIC FOOLS GOLD 68J

X-[CAN]F701324 JAO 68J 28/01/2021

LEHNE MEAT LOAF 12D LEHNE GENSET 116F LEHNE ALICE 16D

HC BANKROLL 21B **MAJESTIC FOOLS GOLD 41F** MAJESTIC GOLD TEQUILA 6Y

KAMILAROI MEAT PACKER HILL HAVEN MISS HAPPY 12Y **UPHILL GUSSY 24Y** LEHNE ALICE 16B HC FL TOUCHDOWN 123T HC MYRTLE BO 10U **GLENFORD PETE 63U** MAJESTIC JULIE'S TEQUILA 15T

Another correct, moderate, big ribbed heifer. We can't say enough about the females that Lehne Genset has left us. This heifer will be an asset to any herd

Al'ed to JSF Big Ticket April 12th. Observed bred May 2nd to Glenford Hard Rock 27H. Pasture exposed to Glenford Hard Rock 27H April 23rd to July 30th

LOT 27