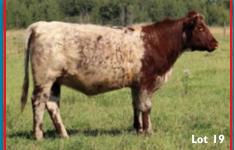

# SHAROM SHORTHORNS

Lots 14 - 19 Tom and Shari Barto Tom c: 780.307.4043 h:780.398.2093 Box 1001 Thorhild, AB TOA 3J0 tsbarto@mcsnet.ca www.sharomshorthorns.com

## **Roan Polled Bred Heifer** LOT 19 SHAROM JUBILEE INEZ 167J

X-[CAN]F700659 STB 167J 27/03/2021

MATLOCK TORNADO 32Y MATLOCK DURAMAX 25D PROSPECT HILL WINDY 3W

**SHAROM FIRST LADY 60F** 

MATLOCK INEZ 77W

GAR-LIND CYNTHIA 31P **LEHNE POWERPLAY 33T** PROSPECT HILL ROSIE 9R SHAROM WOLVERINE 38W SHAROM CRAFTSMAN 87C MATLOCK WF MILLICENT 87Z MATLOCK SHOTGUN 2S MATLOCK INEZ 23P

SASKVALLEY TORNADO 252T

This is the youngest bred heifer in our offering but one of the bigger ones. Going back to the Matlock Inez 77W cow that we purchased from the Hill Country Classic a number of years ago. She has it all, and her mating with Sharom Highjacker should produce a solid paycheck.

Pasture exposed to Sharom Highjacker 27H from April 20 – August 18, 2022. Preg checked on September 9, 2022. Safe in calf for early February.

Look forward to seeing you all at the 2022

4's Company Sale