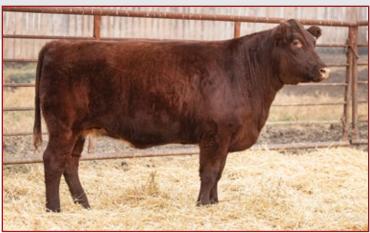

### [CAN]F701314 JAO 67J 27/01/2021

MAJESTIC ALEX 13A MAJESTIC EVEN STEVEN 51E MAJESTIC BOMB GIRL 22B

**UPHILL GUSSY 24Y** 

LEHNE ALICE 16B

**LEHNE ALICE 16D** 

**BIRDTAIL ANNE'S GUS 12X** LAZY H J NITRO JACKIE 25Y **CREEKSIDE SONNY 4Y** SIX S WINONA 34W **BIRDTAIL G GUS 15U** UPHILL SILVER ROSE 1M SASKVALLEY YOSEMITE SAM 3Y LAZY H J RIDER ALICE 16T

The Alice cow family has been a huge asset to our program. They seem to add a little extra performance and growth to their calves. This heifer's dam is a sure pick of anyone that visits.

Al'ed to JSF Big Ticket April 13th. Observed bred May 2nd to Glenford Hard Rock 27H. Pasture exposed to Glenford Hard Rock 27H April 23rd to July 30th.