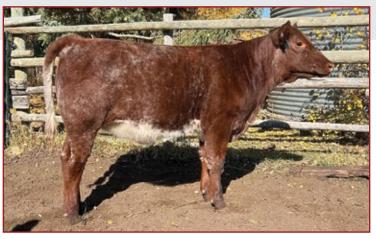

#### Red with White Markings Polled Bred Heifer LOT 28 **MAJESTIC MINNIE 27J**

X-[CAN]F701326 JAO 27J 11/01/2021

STAR P HARDROCK 33E **GLENFORD HARDROCK 48G GLENFORD PATSY 22E** 

MAJESTIC MINNIE 15G

LEHNE MINNIE 13D

MURIDALE GRANITE 50Y STAR P ANNIE 10S GLENFORD JUST RIGHT 20Z **GLENFORD PATSY 30A** SASKVALLEY YOUNGBLOOD 93Y SASKVALLEY DYNAMITE 258D SASKVAI LEY PATSY 38Z ALTA CEDAR ULTIMATE 130K **KENLENE TARABETH 1T** 

This heifer has made many friends over her time growing here. A heifer that has so much to offer! She has nice feminine front with a massive wide top. She is super easy moving as well. This is a heifer that will raise you some awesome calves.

Observed bred April 25th to Glenford Hard Rock 27H. Pasture exposed to Glenford Hard Rock 27H April 23rd to July 30th.