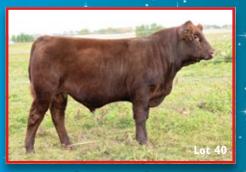

#### Red Polled Bull LOT PAINTEARTH JUNIOR 40J

#### X-[CAN]M484536 HAS 40| 12/02/2021

LEHNE SUPREME 216C **STARBRIGHT FERDINAND 15F** STARBRIGHT ARIEL 15A

PAINTEARTH JIMMY 80Z **PAINTEARTH SINDY 43D** 

PAINTEARTH SINDY 43B

UPHILL GUSSY 24Y CREEKSIDE YOUNG LOVE 16Y DIAMOND SERGEANT YORK 10Y SILVERWILLOW TRANS JULIE 5Y SASKVALLEY WHOLESALE 114W DOUBLE STAR SVR ANGEL CAKE 32X LEHNE BRIGGS 62Z GAR-LIND MAX'S SINDY 43K

This is a super thick bull sire by Starbright Ferdinand and out of a Sindy cow. Virgin bull - Semen tested. Birth wt. 90 lb.