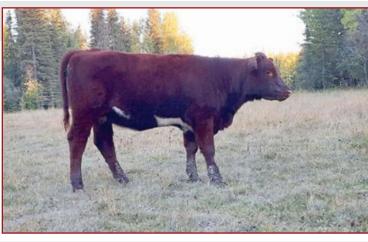

## **Red Horned Bred Heifer** MAJESTIC JEWEL 26J

#### [CAN]F701325 JAO 26J 10/01/2021

LEHNE MEAT LOAF 12D LEHNE GENSET 116F LEHNE ALICE 16D

HC BANKROLL 21B **MAJESTIC HOT FLAME 46F** MAJESTIC BOMB GIRL 22B KAMILAROI MEAT PACKER HILL HAVEN MISS HAPPY 12Y **UPHILL GUSSY 24Y** LEHNE ALICE 16B HC FL TOUCHDOWN 123T HC MYRTLE BO 10U **CREEKSIDE SONNY 4Y** SIX S WINONA 34W

Moderate framed, correct and thick. This heifer is the kind you want in your herd. We have a full sister that is a carbon copy of this heifer so we have decided to offer her.

Al'ed to JSF Big Ticket April 20th and pasture exposed to Glenford Hard Rock 27H April 23rd to July 30th.