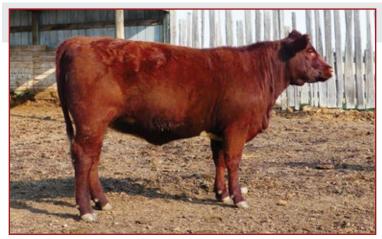

#### **Red with White Markings Scurred Bred Heifer** LOT 26 MAJESTIC FOOLS GOLD 68J

X-[CAN]F701324 JAO 68J 28/01/2021

LEHNE MEAT LOAF 12D LEHNE GENSET 116F LEHNE ALICE 16D

HC BANKROLL 21B **MAJESTIC FOOLS GOLD 41F** MAJESTIC GOLD TEQUILA 6Y

KAMILAROI MEAT PACKER HILL HAVEN MISS HAPPY 12Y **UPHILL GUSSY 24Y** LEHNE ALICE 16B HC FL TOUCHDOWN 123T HC MYRTLE BO 10U **GLENFORD PETE 63U** MAJESTIC JULIE'S TEQUILA 15T

Another correct, moderate, big ribbed heifer. We can't say enough about the females that Lehne Genset has left us. This heifer will be an asset to any herd

Al'ed to JSF Big Ticket April 12th. Observed bred May 2nd to Glenford Hard Rock 27H. Pasture exposed to Glenford Hard Rock 27H April 23rd to July 30th

LOT 27