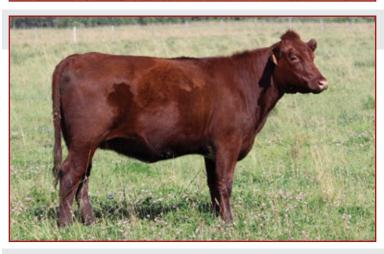

### [CAN]F701314 JAO 67J 27/01/2021

MAJESTIC ALEX 13A MAJESTIC EVEN STEVEN 51E MAJESTIC BOMB GIRL 22B

**UPHILL GUSSY 24Y** 

LEHNE ALICE 16B

**LEHNE ALICE 16D** 

**BIRDTAIL ANNE'S GUS 12X** LAZY H J NITRO JACKIE 25Y **CREEKSIDE SONNY 4Y** SIX S WINONA 34W **BIRDTAIL G GUS 15U** UPHILL SILVER ROSE 1M SASKVALLEY YOSEMITE SAM 3Y LAZY H J RIDER ALICE 16T

The Alice cow family has been a huge asset to our program. They seem to add a little extra performance and growth to their calves. This heifer's dam is a sure pick of anyone that visits.

Al'ed to JSF Big Ticket April 13th. Observed bred May 2nd to Glenford Hard Rock 27H. Pasture exposed to Glenford Hard Rock 27H April 23rd to July 30th.