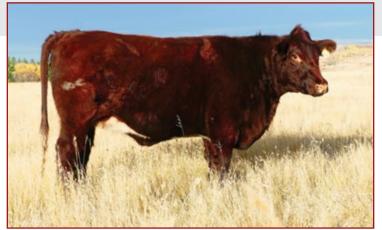

## Red Polled Bred Heifer PAINTEARTH BETTY 4J

#### X-[CAN]F700595 HAS 4| 02/03/2021

PAINTEARTH GUARDIAN 7G ET **BUTTERFIELD MAIDEN 18S** 

STARBRIGHT CUPID 5C **STARBRIGHT GUMMI BEAR 19G** 

STARBRIGHT BETTY 2B

SASKVALLEY PIONEER 126P SASKVALLEY NAVAJO 153M SASKVALLEY NAVAJO 153M SASKVALLEY VICTORIA 8J BUTTERFIELD LOOSE CANNON 13L **BUTTERFIELD MAIDEN 36J** UPHILL GUSSY 24Y BRAEBANK TAX AMY 1A PAINTEARTH WALTER 58W STARBRIGHT BLUES RED BEAUTY 6S

This heifer has a great pedigree with Pioneer on one side and Paintearth Walter on the other side. What more could you ask?

Pasture exposed to Sharom Hemdal 9H May 2 to June 20.